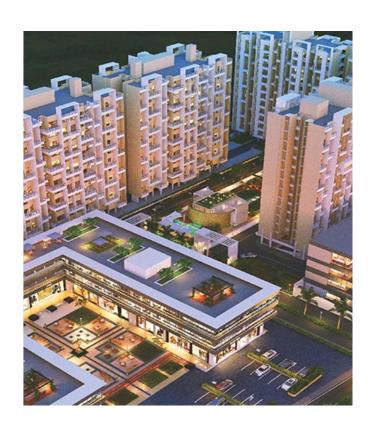

### **ONGOING PROJECTS (3.920 Million Sq.ff)**

### COMMERCIAL PROJECTS (1.395 Million Sq.ft)

| SR<br>No. | CLIENT NAME                | SITE NAME                      | LOCATION      | AREA<br>(Sq.ft) | CONTRACT<br>VALUE (₹) |
|-----------|----------------------------|--------------------------------|---------------|-----------------|-----------------------|
|           |                            |                                |               |                 |                       |
| 1         | GAGAN DEVELOPERS           | ARBOR COURT                    | KOREGAON PARK | 500000          | 120000000             |
| 2         | GAGAN PROPERTIES           | THE VIBE                       | KOREGAON PARK | 300000          | 75000000              |
| 3         | SHROFF GROUP               | ESCALA                         | KHARADI       | 200000          | 45000000              |
| 4         | KANCHAN DEVELOPERS & OSIAN | ONE & ONLY                     | MUNDHWA       | 120000          | 34000000              |
| 5         | AAIJI GROUP                | CAPITAL                        | BANER         | 160000          | 36000000              |
| 6         | FAIRDEAL REAL ESTATE       | SERVICE APARTMENT (Lock & Key) | KALYANI NAGAR | 15000           | 30000000              |
| 7         | VERDANT REALTY             | VERDANT - 84                   | KOREGAON PARK | 100000          | 30000000              |
|           |                            |                                | Total         | 13.95 LAKH      | 37 Cr                 |